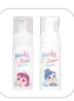

#### **PINKY TONKY**

Skin care brand for kids aged 3 to 10

Pinky Tonky provides skincare solution tailored to the unique needs of growing children - not babies, not teens.

With gentle, age-appropriate formulas, we offer a better alternative to baby products still used by many children in this age group.