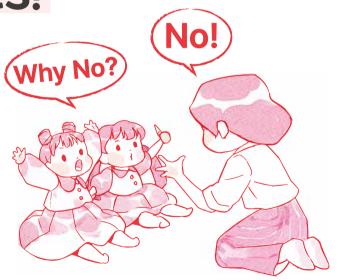

# FOUNDER'S STORY | DOUBT ARISES

Saying "NO!" everytime children draw lips and paint their nails with crayon,

"Why do children want to put on makeup?"

a strong doubt arises.